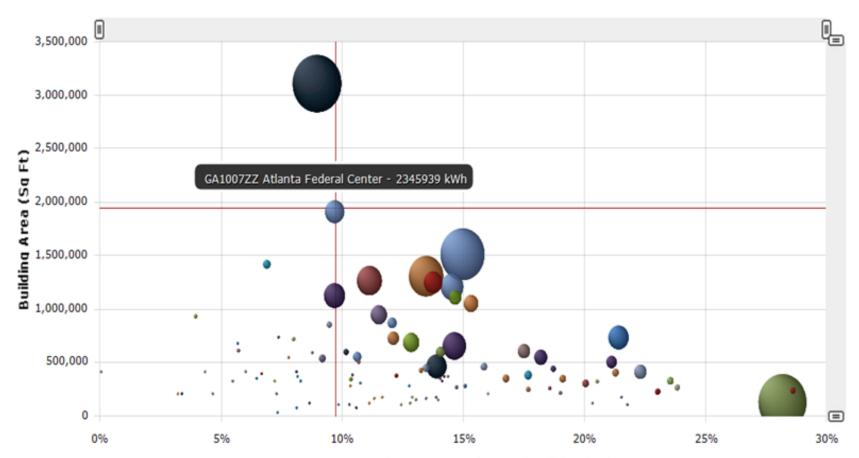

#### Alfred Arraj Courthouse in Denver

Energy Savings as a % of Annual Building kWh

Note: Bubble Size represents Annual kWh Savings Potential for Consumption.