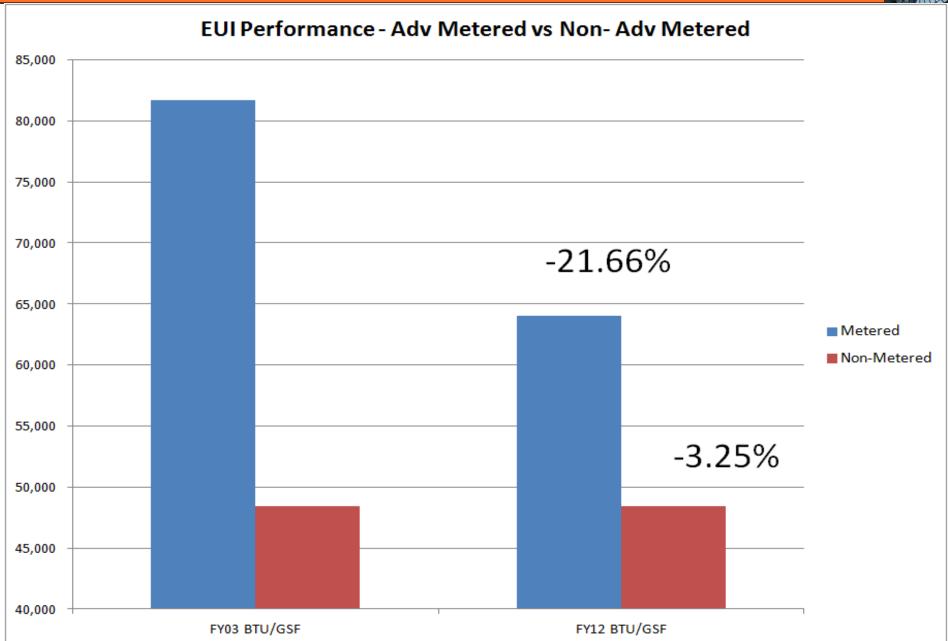

| EPAct 2005 and the <i>National Energy Conservation Policy Act</i> FEMP Metering Best Practices Guide Release 2.0                                                                                                                                            |



# GSA Advanced Metering - ION EEM Status

Advanced Metering: Electric Metering Status-2014



Shown as a percentage of total annual electric consumption





Currently, 465 GSA Facilities have advanced metering installed that has been integrated into ION EEM



# GSA Advanced Metering - Other Utility Types (Gas, Steam & Water)







#### Advanced Metering: Gas Metering Status-2014



Shown as a percentage of total annual consumption for each utility type







### Adv Metering Data Flow Diagram







S ION EEM Administration and Management - Remote ION EEM Server: https://172.30.145.197/IONEEMAdminService Source Node Hierarchies • Sources Node Hierarchies Configure Node Attributes Node Attributes Hierarchies Columns Drag a column header here to group by that column Category Comm. Freq. (min) Source Name Source ID Category Import Enabled Comm. Freq. (min) Last Comm. (UT Type ✓ Import Enabled %el ✓ Last Comm. (UTC) Load Type 1440 4/23/2015 6:05 AL0003AC.EL 1 7729 General Namespace AL0003AC.EL 2 7098 General 1440 4/23/2015 6:05 Node Count ✓ Source ID AL0043AC.EL 1 7100 General 1440 4/23/2015 2:05 ✓ Source Name AZ0015ZZ.EL-1 8247 General 1440 10/30/2014 6:5 ✓ Status AZ0052ZZ.EL-1 8248 General 1440 10/30/2014 6:59 ✓ Timezone ✓ Type AZ0052ZZ.EL P