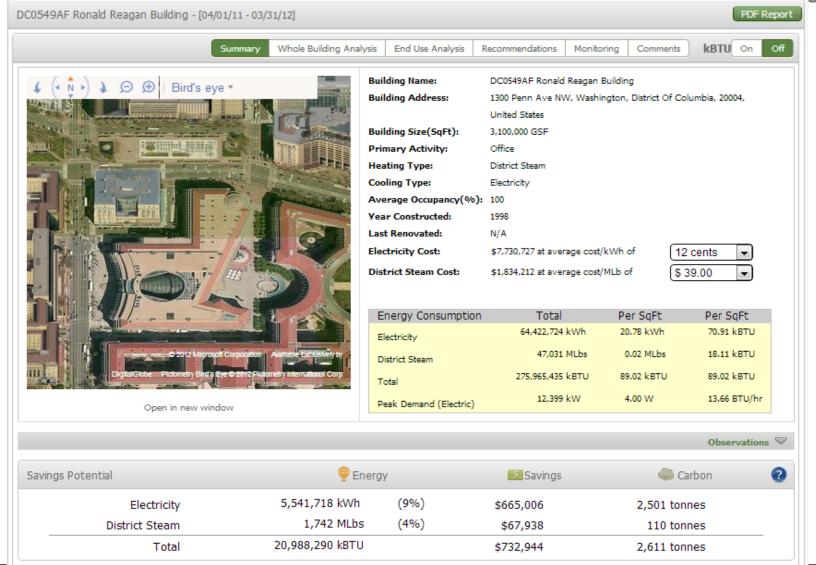

## Using Analytics to Find and Realize Additional Savings in the Reagan Building