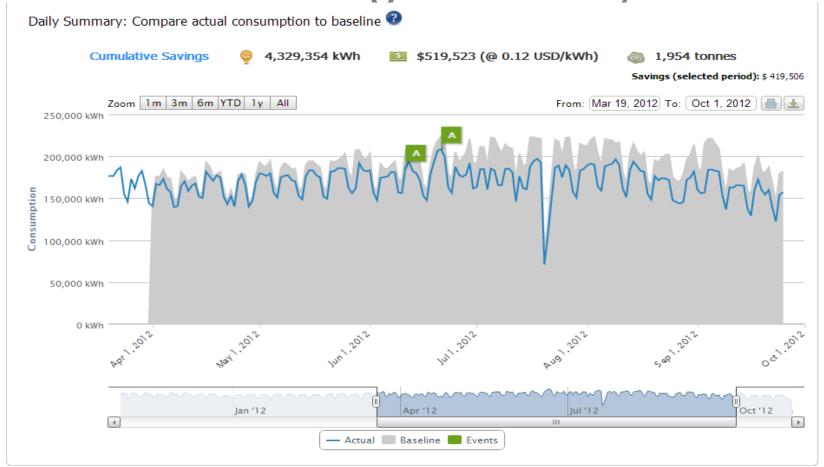

Denver









Energy Savings as a % of Annual Building kWh

Note: Bubble Size represents Annual kWh Savings Potential for Consumption.





### First Fuel

### Results: ECM Comparison

FirstFuel found more overall savings



• Although ECMs recommended in the Level II audit may not appear in the RBA, omissions may reflect a different, broad approach to energy management, rather than an indication that the RBA "missed" ECMs.





#### Office of Facilities Management & Services Programs







### Operational Savings Most Evident

 ECM: Investigate the reason the building was responding like a "Constant Air Volume" building even though Variable Air Handing units are installed in the building



FirstFuel Company

 $1^{1/2}$  Confidential



# Reagan Building Monitoring & Tracking Summary



Confidential

22