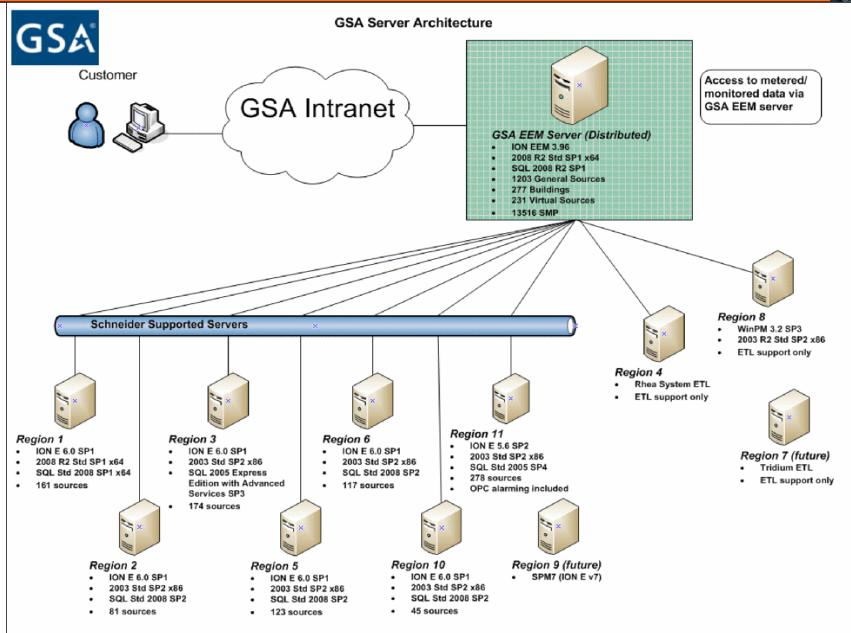

# GSA Advanced Metering - ION EEM Status

Advanced Metering: Electric Metering Status-2014

Shown as a percentage of total annual electric consumption

Currently, 465 GSA Facilities have advanced metering installed that has been integrated into ION EEM

# GSA Advanced Metering - Other Utility Types (Gas, Steam & Water)