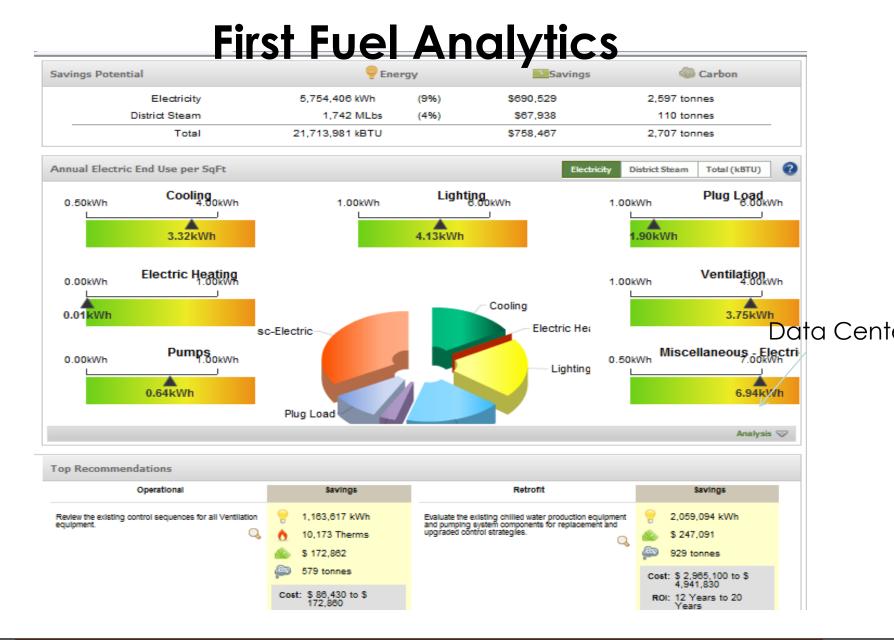

|                       |                       |             |                                           |                     | Jitter            |
| C+ //L-\ T-                  |                                      |                       | Repor General Report  | _           |                                           |                     | NI. JIL           |

Client status IIIIa



#### http://gsameteringioneem/ion





### Source Naming Convention









## Using Analytics to Find and Realize Additional Savings in the Reagan Building





### First Fuel: Good vs. Bad Building





#### Alfred Arraj Courthouse in Denver









Energy Savings as a % of Annual Building kWh

Note: Bubble Size represents Annual kWh Savings Potential for Consumption.





### First Fuel

### Results: ECM Comparison

FirstFuel found more overall savings



• Although ECMs recommended in the Level II audit may not appear in the RBA, omissions may reflect a different, broad approach to energy management, rather than an indication that the RBA "missed" ECMs.





#### Office of Facilities Management & Services Programs







### Operational Savings Most Evident

 ECM: Investigate the reason the building was responding like a "Constant Air Volume" building even though Variable Air Handing units are installed in the building



FirstFuel Company

 $1^{1/2}$  Confidential



# Reagan Building Monitoring & Tracking Summary



Confidential

22