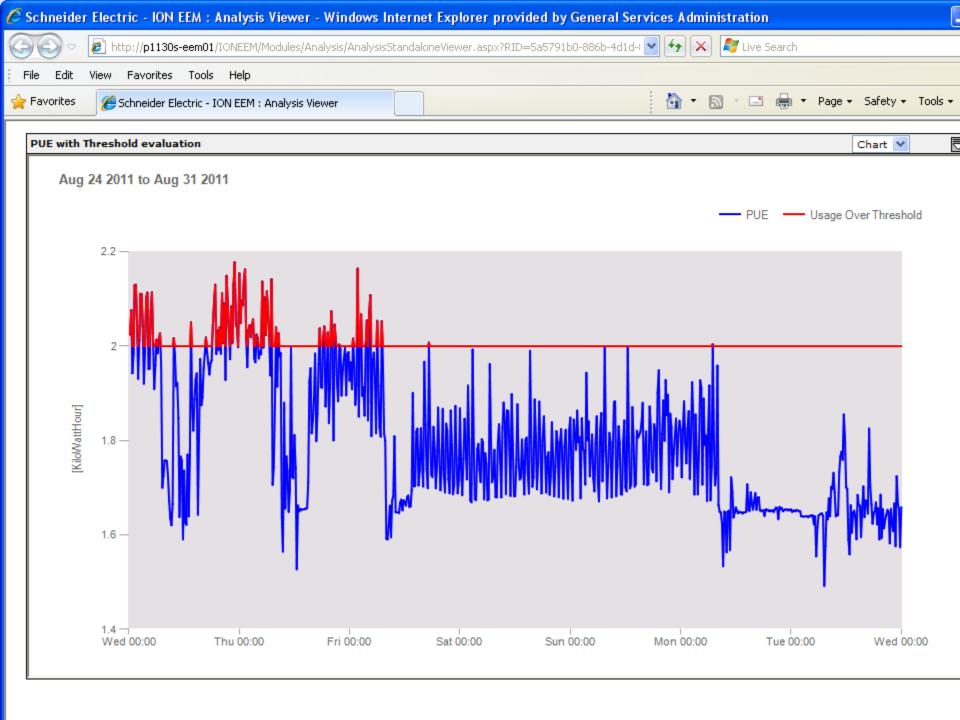

Savings as a % of Annual Building kWh

Note: Bubble Size represents Annual kWh Savings Potential for Consumption.





### First Fuel

### Results: ECM Comparison

FirstFuel found more overall savings



• Although ECMs recommended in the Level II audit may not appear in the RBA, omissions may reflect a different, broad approach to energy management, rather than an indication that the RBA "missed" ECMs.





#### Office of Facilities Management & Services Programs







### Operational Savings Most Evident

 ECM: Investigate the reason the building was responding like a "Constant Air Volume" building even though Variable Air Handing units are installed in the building



FirstFuel Company

 $1^{1/2}$  Confidential



# Reagan Building Monitoring & Tracking Summary



Confidential

22