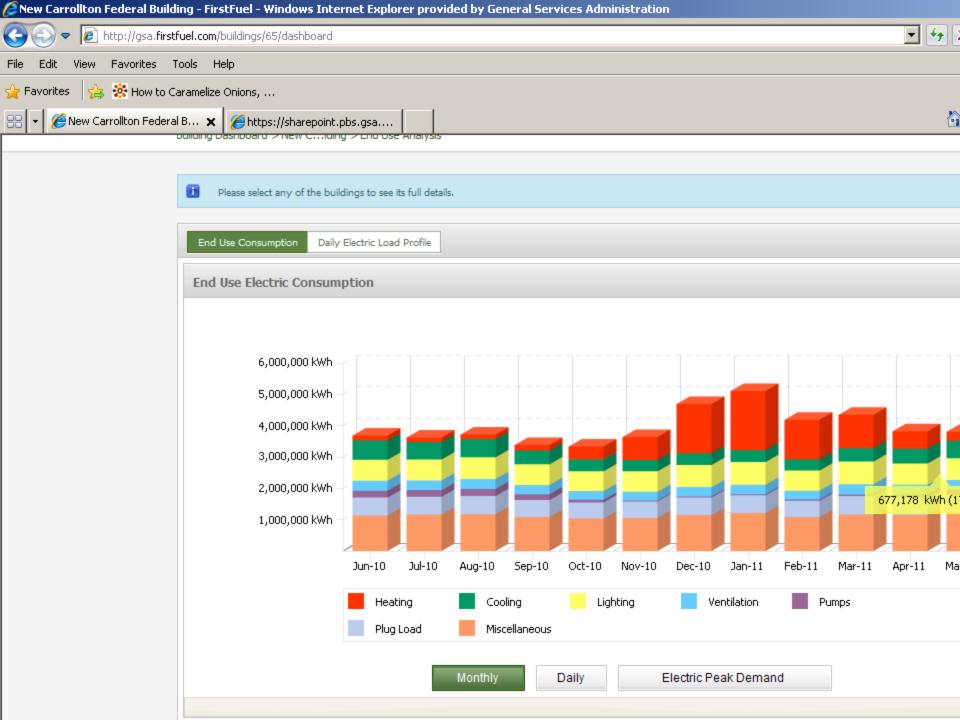

## Using Analytics to Find and Realize Additional Savings in the Reagan Building

# Reagan Building Monitoring & Tracking Summary

Confidential

22