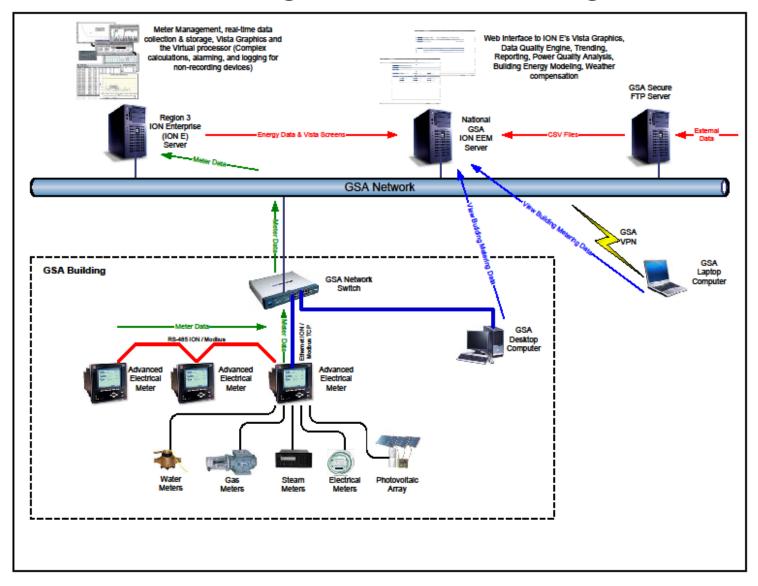

### Adv Metering Data Flow Diagram

S ION EEM Administration and Management - Remote ION EEM Server: https://172.30.145.197/IONEEMAdminService Source Node Hierarchies • Sources Node Hierarchies Configure Node Attributes Node Attributes Hierarchies Columns Drag a column header here to group by that column Category Comm. Freq. (min) Source Name Source ID Category Import Enabled Comm. Freq. (min) Last Comm. (UT Type ✓ Import Enabled %el ✓ Last Comm. (UTC) Load Type 1440 4/23/2015 6:05 AL0003AC.EL 1 7729 General Namespace AL0003AC.EL 2 7098 General 1440 4/23/2015 6:05 Node Count ✓ Source ID AL0043AC.EL 1 7100 General 1440 4/23/2015 2:05 ✓ Source Name AZ0015ZZ.EL-1 8247 General 1440 10/30/2014 6:5 ✓ Status AZ0052ZZ.EL-1 8248 General 1440 10/30/2014 6:59 ✓ Timezone ✓ Type AZ0052ZZ.EL PHX Bankrup... 9178 General SA300 1440 11/14/2015 3:1 Utility Type AZ0307ZZ.EL-1 8249 General 1440 10/30/2014 6:59 AZ0307ZZ,EL-2 8250 General 1440 10/30/2014 6:59 AZ0307ZZ.EL-3 8251 General 1440 10/30/2014 6:5 AZ0551BB,EL-1 8242 General 1440 10/30/2014 6:5 AZ0555BB,EL-1 8243 General 1440 10/30/2014 6:59 AZ0555BB,EL-2 8244 General 1440 10/30/2014 6:59 AZ0555BB,EL-3 8245 General 1440 10/30/2014 6:59 AZ0661WW.EL-1 8246 General 1440 10/30/2014 6:5 CA0041ZZ.EL-2-A 6213 General 1440 10/30/2014 6:59 CA0041ZZ.EL 1 9252 General SA300 1440 7/9/2015 5:29 A CA0083ZZ,EL-1 6242 General 1440 10/30/2014 6:59 CA0083ZZ,EL-2 6240 General 1440 10/30/2014 6:5 eral eral eral eral eral SA300