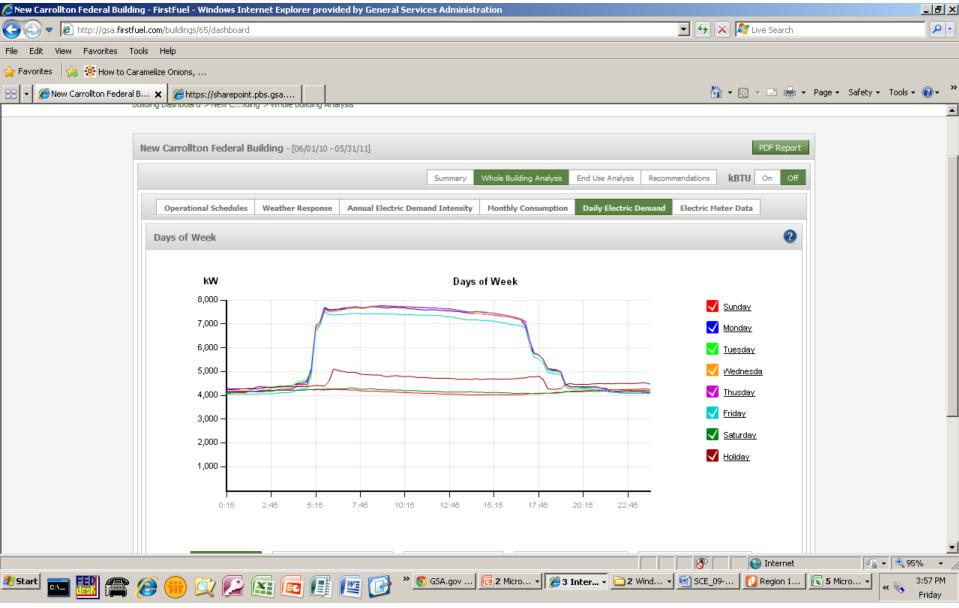

### Operational Savings Most Evident

 ECM: Investigate the reason the building was responding like a "Constant Air Volume" building even though Variable Air Handing units are installed in the building

FirstFuel Company