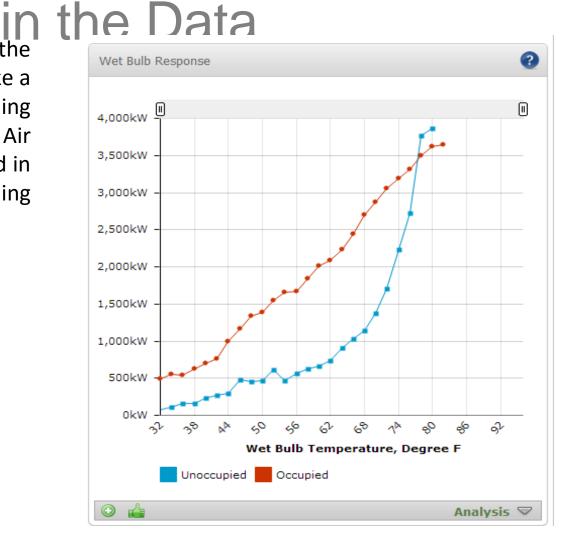

### Operational Savings Most Evident

 ECM: Investigate the reason the building was responding like a "Constant Air Volume" building even though Variable Air Handing units are installed in the building

FirstFuel Company