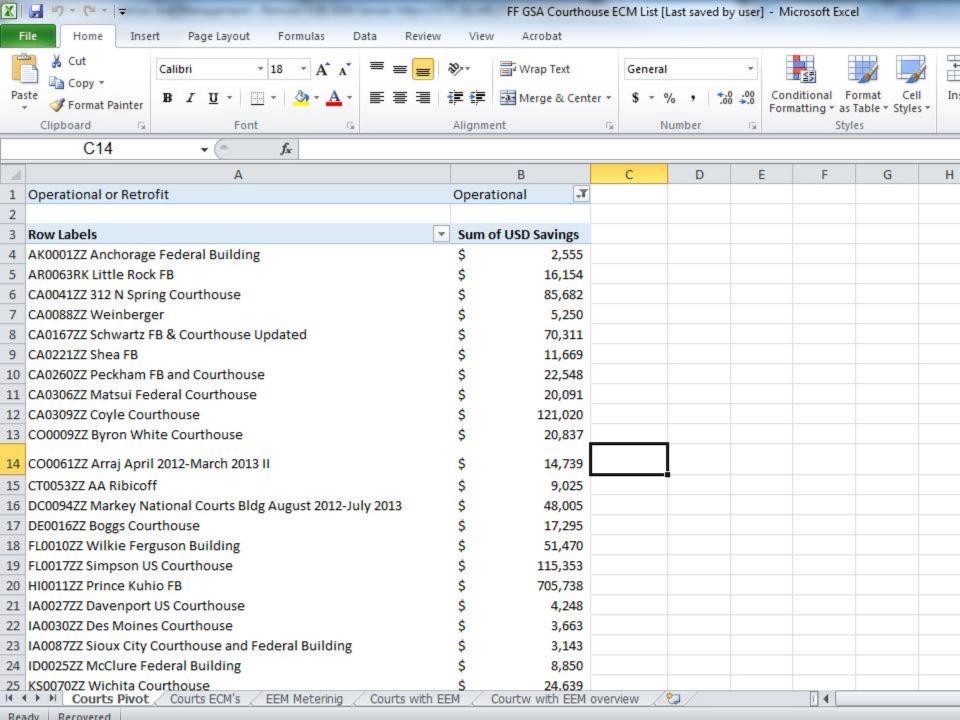

gy Savings as a % of Annual Building kWh

Note: Bubble Size represents Annual kWh Savings Potential for Consumption.





### First Fuel

### Results: ECM Comparison

FirstFuel found more overall savings



• Although ECMs recommended in the Level II audit may not appear in the RBA, omissions may reflect a different, broad approach to energy management, rather than an indication that the RBA "missed" ECMs.





#### Office of Facilities Management & Services Programs







### Operational Savings Most Evident

 ECM: Investigate the reason the building was responding like a "Constant Air Volume" building even though Variable Air Handing units are installed in the building



FirstFuel Company

 $1^{1/2}$  Confidential



# Reagan Building Monitoring & Tracking Summary



Confidential

22