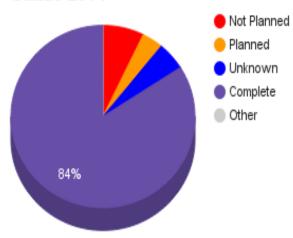

#### Advanced Metering: Gas Metering Status-2014

Shown as a percentage of total annual consumption for each utility type