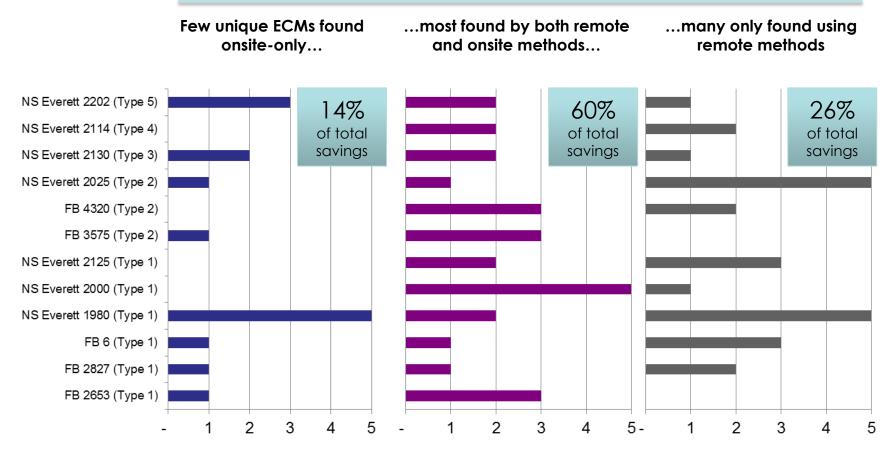

### Results: ECM Comparison

FirstFuel found more overall savings

• Although ECMs recommended in the Level II audit may not appear in the RBA, omissions may reflect a different, broad approach to energy management, rather than an indication that the RBA "missed" ECMs.