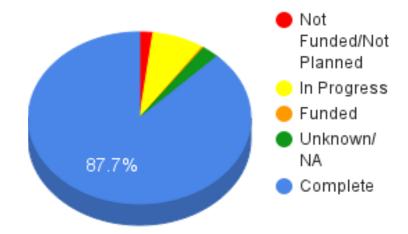

# GSA Advanced Metering - Other Utility Types (Gas, Steam & Water)

#### Advanced Metering: Gas Metering Status-2014

Shown as a percentage of total annual consumption for each utility type