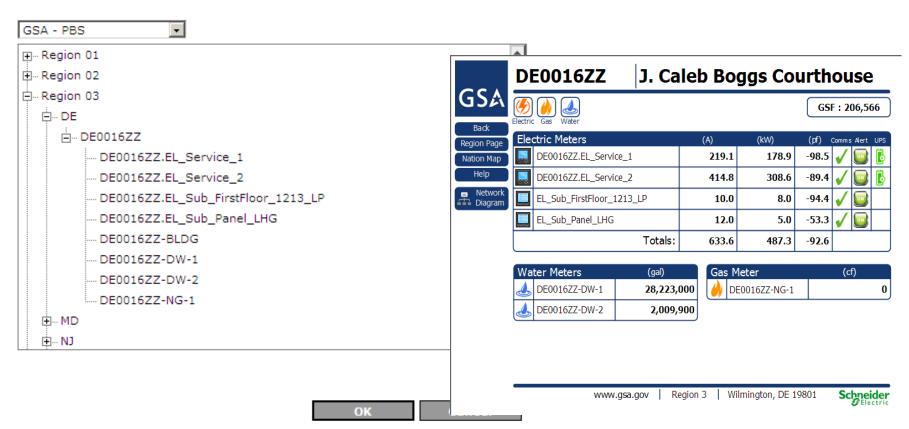

|                     | Duplicates        |
| Steam (lbs) In               | t                                    |                       |                       |             |                                           |                     | Gaps              |
| Steam (lbs) In               | t                                    |                       |                       |             |                                           |                     | Jitter            |
| C+ //L-\ T-                  |                                      |                       | Repor General Report  | _           |                                           |                     | NI. JIL           |

Client status IIIIa



#### http://gsameteringioneem/ion





### Source Naming Convention









## Using Analytics to Find and Realize Additional Savings in the Reagan Building





### First Fuel: Good vs. Bad Building





#### Alfred Arraj Courthouse in Denver









Energy Savings as a % of Annual Building kWh

Note: Bubble Size represents Annual kWh Savings Potential for Consumption.





### First Fuel

### Results: ECM Comparison

FirstFuel found more overall savings



• Although ECMs recommended in the Level II audit may not appear in the RBA, omissions may reflect a different, broad approach to energy management, rather than an indication that the RBA "missed" ECMs.





#### Office of Facilities Management & Services Programs







### Operational Savings Most Evident

 ECM: Investigate the reason the building was responding like a "Constant Air Volume" building