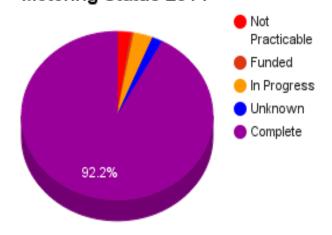

# GSA Advanced Metering - ION EEM Status

Advanced Metering: Electric Metering Status-2014

Shown as a percentage of total annual electric consumption

Currently, 465 GSA Facilities have advanced metering installed that has been integrated into ION EEM