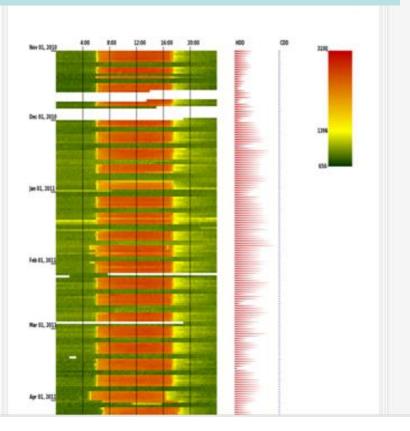

### Operational Savings Most Evident

 ECM: Investigate the reason the building was responding like a "Constant Air Volume" building even though Variable Air Handing units are installed in the building

FirstFuel Company