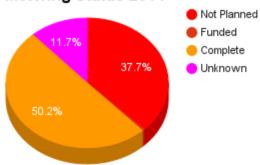

# GSA Advanced Metering - ION EEM Status

Advanced Metering: Electric Metering Status-2014

Shown as a percentage of total annual electric consumption

Currently, 465 GSA Facilities have advanced metering installed that has been integrated into ION EEM