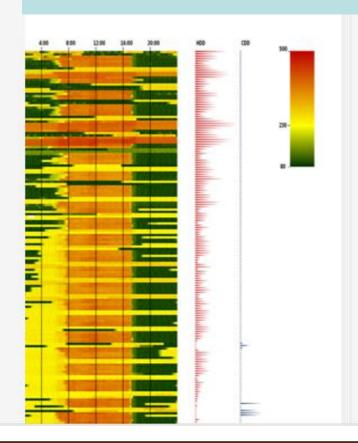

### Operational Savings Most Evident

 ECM: Investigate the reason the building was responding like a "Constant Air Volume" building even though Variable Air Handing units are installed in the building

FirstFuel Company