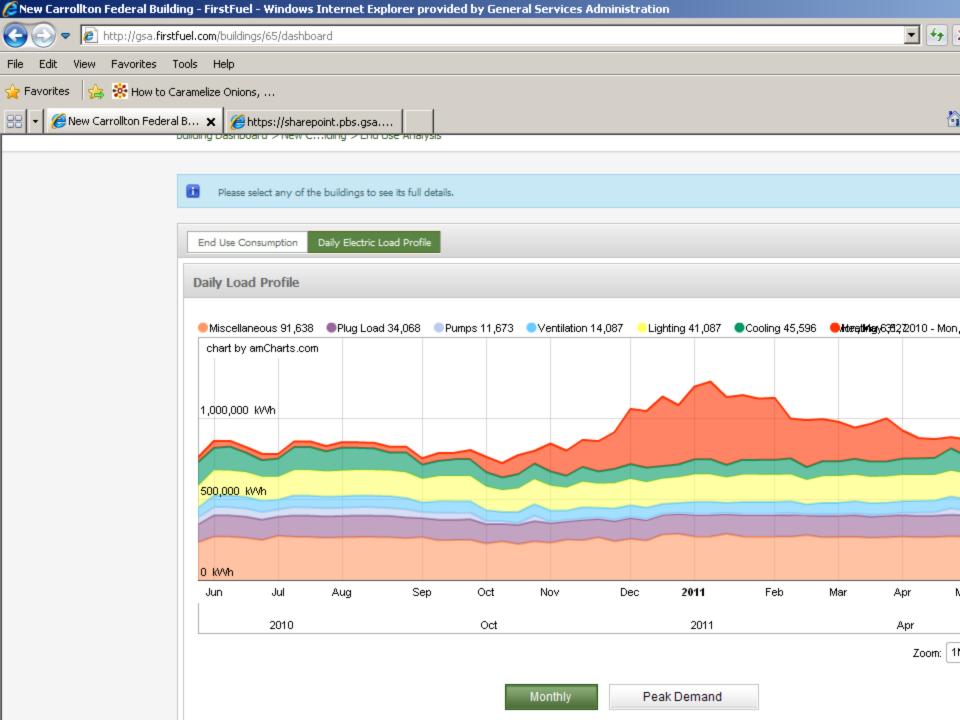

### Operational Savings Most Evident

 ECM: Investigate the reason the building was responding like a "Constant Air Volume" building even though Variable Air Handing units are installed in the building

FirstFuel Company