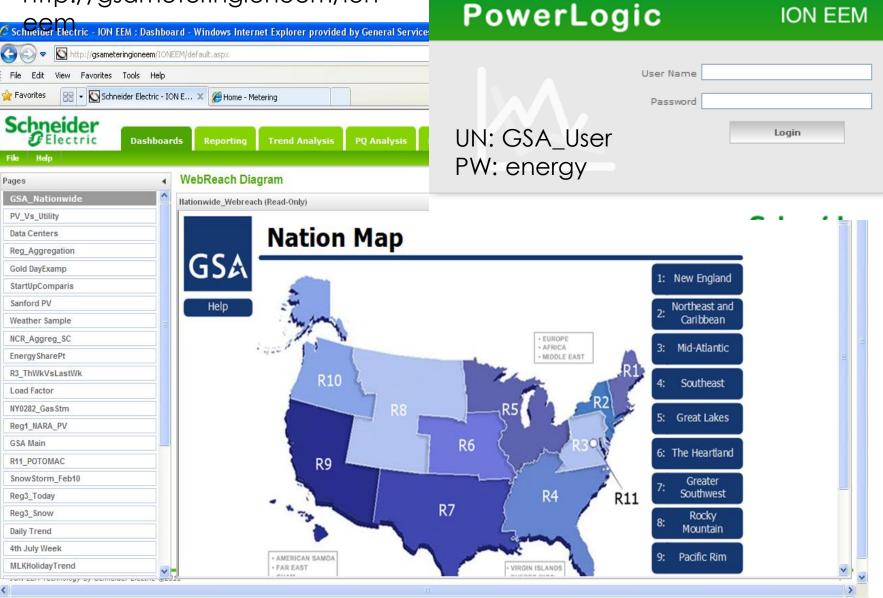

|                     | Duplicates        |
| Steam (lbs) In               | t                                    |                       |                       |             |                                           |                     | Gaps              |
| Steam (lbs) In               | t                                    |                       |                       |             |                                           |                     | Jitter            |
| C+ //L-\ T-                  |                                      |                       | Repor General Report  | _           |                                           |                     | NI. JIL           |

Client status IIIIa



#### http://gsameteringioneem/ion





### Source Naming Convention









## Using Analytics to Find and Realize Additional Savings in the Reagan Building





### First Fuel: Good vs. Bad Building





#### Alfred Arraj Courthouse in Denver









Energy Savings as a % of Annual Building kWh

Note: Bubble Size represents Annual kWh Savings Potential for Consumption.





### First Fuel

### Results: ECM Comparison

FirstFuel found more overall savings



• Although ECMs recommended in the Level II audit may not appear in the RBA, omissions may reflect a different, broad approach to energy management, rather than an indication that the RBA "missed" ECMs.





#### Office of Facilities Management & Services Programs







### Operational Savings Most Evident

 ECM: Investigate the reason the building was responding lik